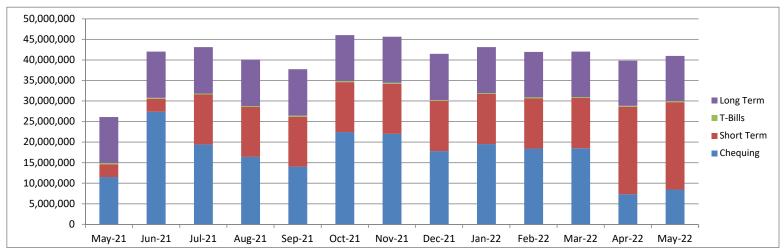

\$<br>214,767.24 | \$ | 21,640.84  | \$        | 193,126.40 |  |  |
|------------------|----|------------|-----------|------------|--|--|
| \$<br>144,722.30 | \$ | -          | \$        | 144,722.30 |  |  |
| \$<br>70,044.94  | \$ | 21,640.84  | \$        | 48,404.10  |  |  |
| YTD              |    | YTD        |           | YTD        |  |  |
| l otal           | 5  | Short Term | Long Term |            |  |  |

| \$       | 275,466.58  | \$ | 94,127.19 | \$<br>181,339.39  |
|----------|-------------|----|-----------|-------------------|
| \$       | (11,787.01) |    |           | \$<br>(11,787.01) |
| \$       | 287,253.59  | \$ | 94,127.19 | \$<br>193,126.40  |
| <u> </u> | 12,480.35   | Ф  | 12,480.33 |                   |

#### **Balances in the Various Accounts - Last 13 Months**



#### MACKENZIE COUNTY

### ONE TIME Projects 2022 INCLUDING CARRY FORWARDS

|                                                                  |                            |            |                  |            |                             |            | Exterr    | nal Funding |                              | Internal                            | Funding |                                                  |                                   |
|------------------------------------------------------------------|----------------------------|------------|------------------|------------|-----------------------------|------------|-----------|-------------|------------------------------|-------------------------------------|---------|--------------------------------------------------|---