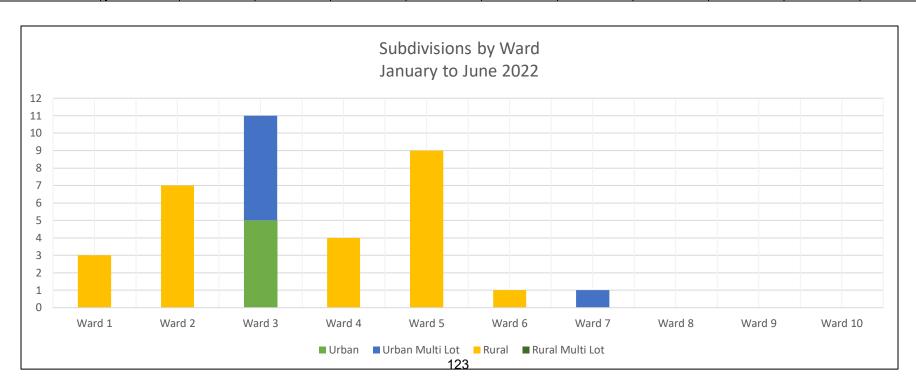

9 | Ward<br>10 | Total |
|------------------------|--------|--------|--------|--------|--------|--------|--------|--------|--------|------------|-------|
| Urban                  | 0      | 0      | 5      | 0      | 0      | 0      | 0      | 0      | 0      | 0          | 5     |
| Urban Multi Lot        | 0      | 0      | 6      | 0      | 0      | 0      | 1      | 0      | 0      | 0          | 7     |
| Rural                  | 3      | 7      | 0      | 4      | 9      | 1      | 0      | 0      | 0      | 0          | 24    |
| Rural Multi Lot        | 0      | 0      | 0      | 0      | 0      | 0      | 0      | 0      | 0      | 0          | 0     |
| Total                  | 3      | 7      | 11     | 4      | 9      | 1      | 1      | 0      | 0      | 0          | 36    |



## **Total Issued Safety Code Permits by Year**

| Type of<br>Safety Codes | 2018 | 2019 | 2020 | 2021 | 2022<br>Jan-<br>June |
|-------------------------|------|------|------|------|----------------------|
| Building                | 154  | 162  | 288  | 215  | 64                   |
| Electrical              | 168  | 183  | 316  | 276  | 80                   |
| Gas                     | 120  | 132  | 252  | 185  | 54                   |
| Plumbing                | 101  | 92   | 183  | 150  | 47                   |
| Total                   | 543  | 569  | 1039 | 826  | 245                  |





Meeting: Regular Council Meeting

Meeting Date: July 13, 2022

Presented By: Byron Peters, Interim Chief Administrative Officer

Title: Review Policy FIN025 – Purchasing Policy

## **BACKGROU