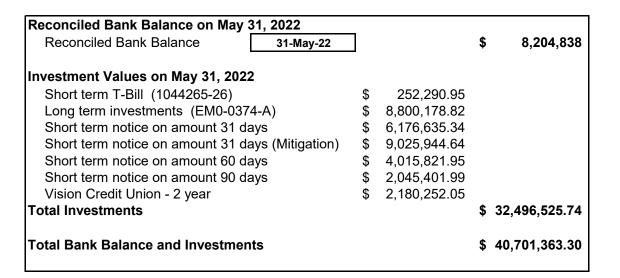

----------|
|                                      | Budget    | Total       | (Remaining) |
| OPERATING REVENUES                   |           |             |             |
|                                      |           |             |             |
| OPERATING EXPENSES                   |           |             |             |
| 252-Repair & maintenance - buildings | \$2,500   |             | \$2,500     |
| 274-Insurance                        | \$2,192   | \$3,045     | (\$853)     |
| 735-Grants to other organizations    | \$262,059 | \$131,305   | \$130,754   |
| TOTAL EXPENSES                       | \$266,751 | \$134,349   | \$132,402   |
| Excluding Requisitions               | \$266,751 | \$134,349   | \$132,402   |

### **Investment Report for Period Ending May 31, 2022**



These balances include 'market value changes'.

#### Revenues

Interest received from investments
Interest accrued from investments but not received.

Interest received, chequing account

Total interest revenues before investment manager fees
Deduct: investment manager fees for investments
Total interest revenues after investment manager fees

| \$<br>214,767.24 | \$ | 21,640.84  | \$        | 193,126.40 |  |  |
|------------------|----|------------|-----------|------------|--|--|
| \$<br>144,722.30 | \$ | -          | \$        | 144,722.30 |  |  |
| \$<br>70,044.94  | \$ | 21,640.84  | \$        | 48,404.10  |  |  |
| YTD              |    | YTD        |           | YTD        |  |  |
| l otal           | 5  | Short Term | Long Term |            |  |  |

| \$       | 275,466.58  | \$ |