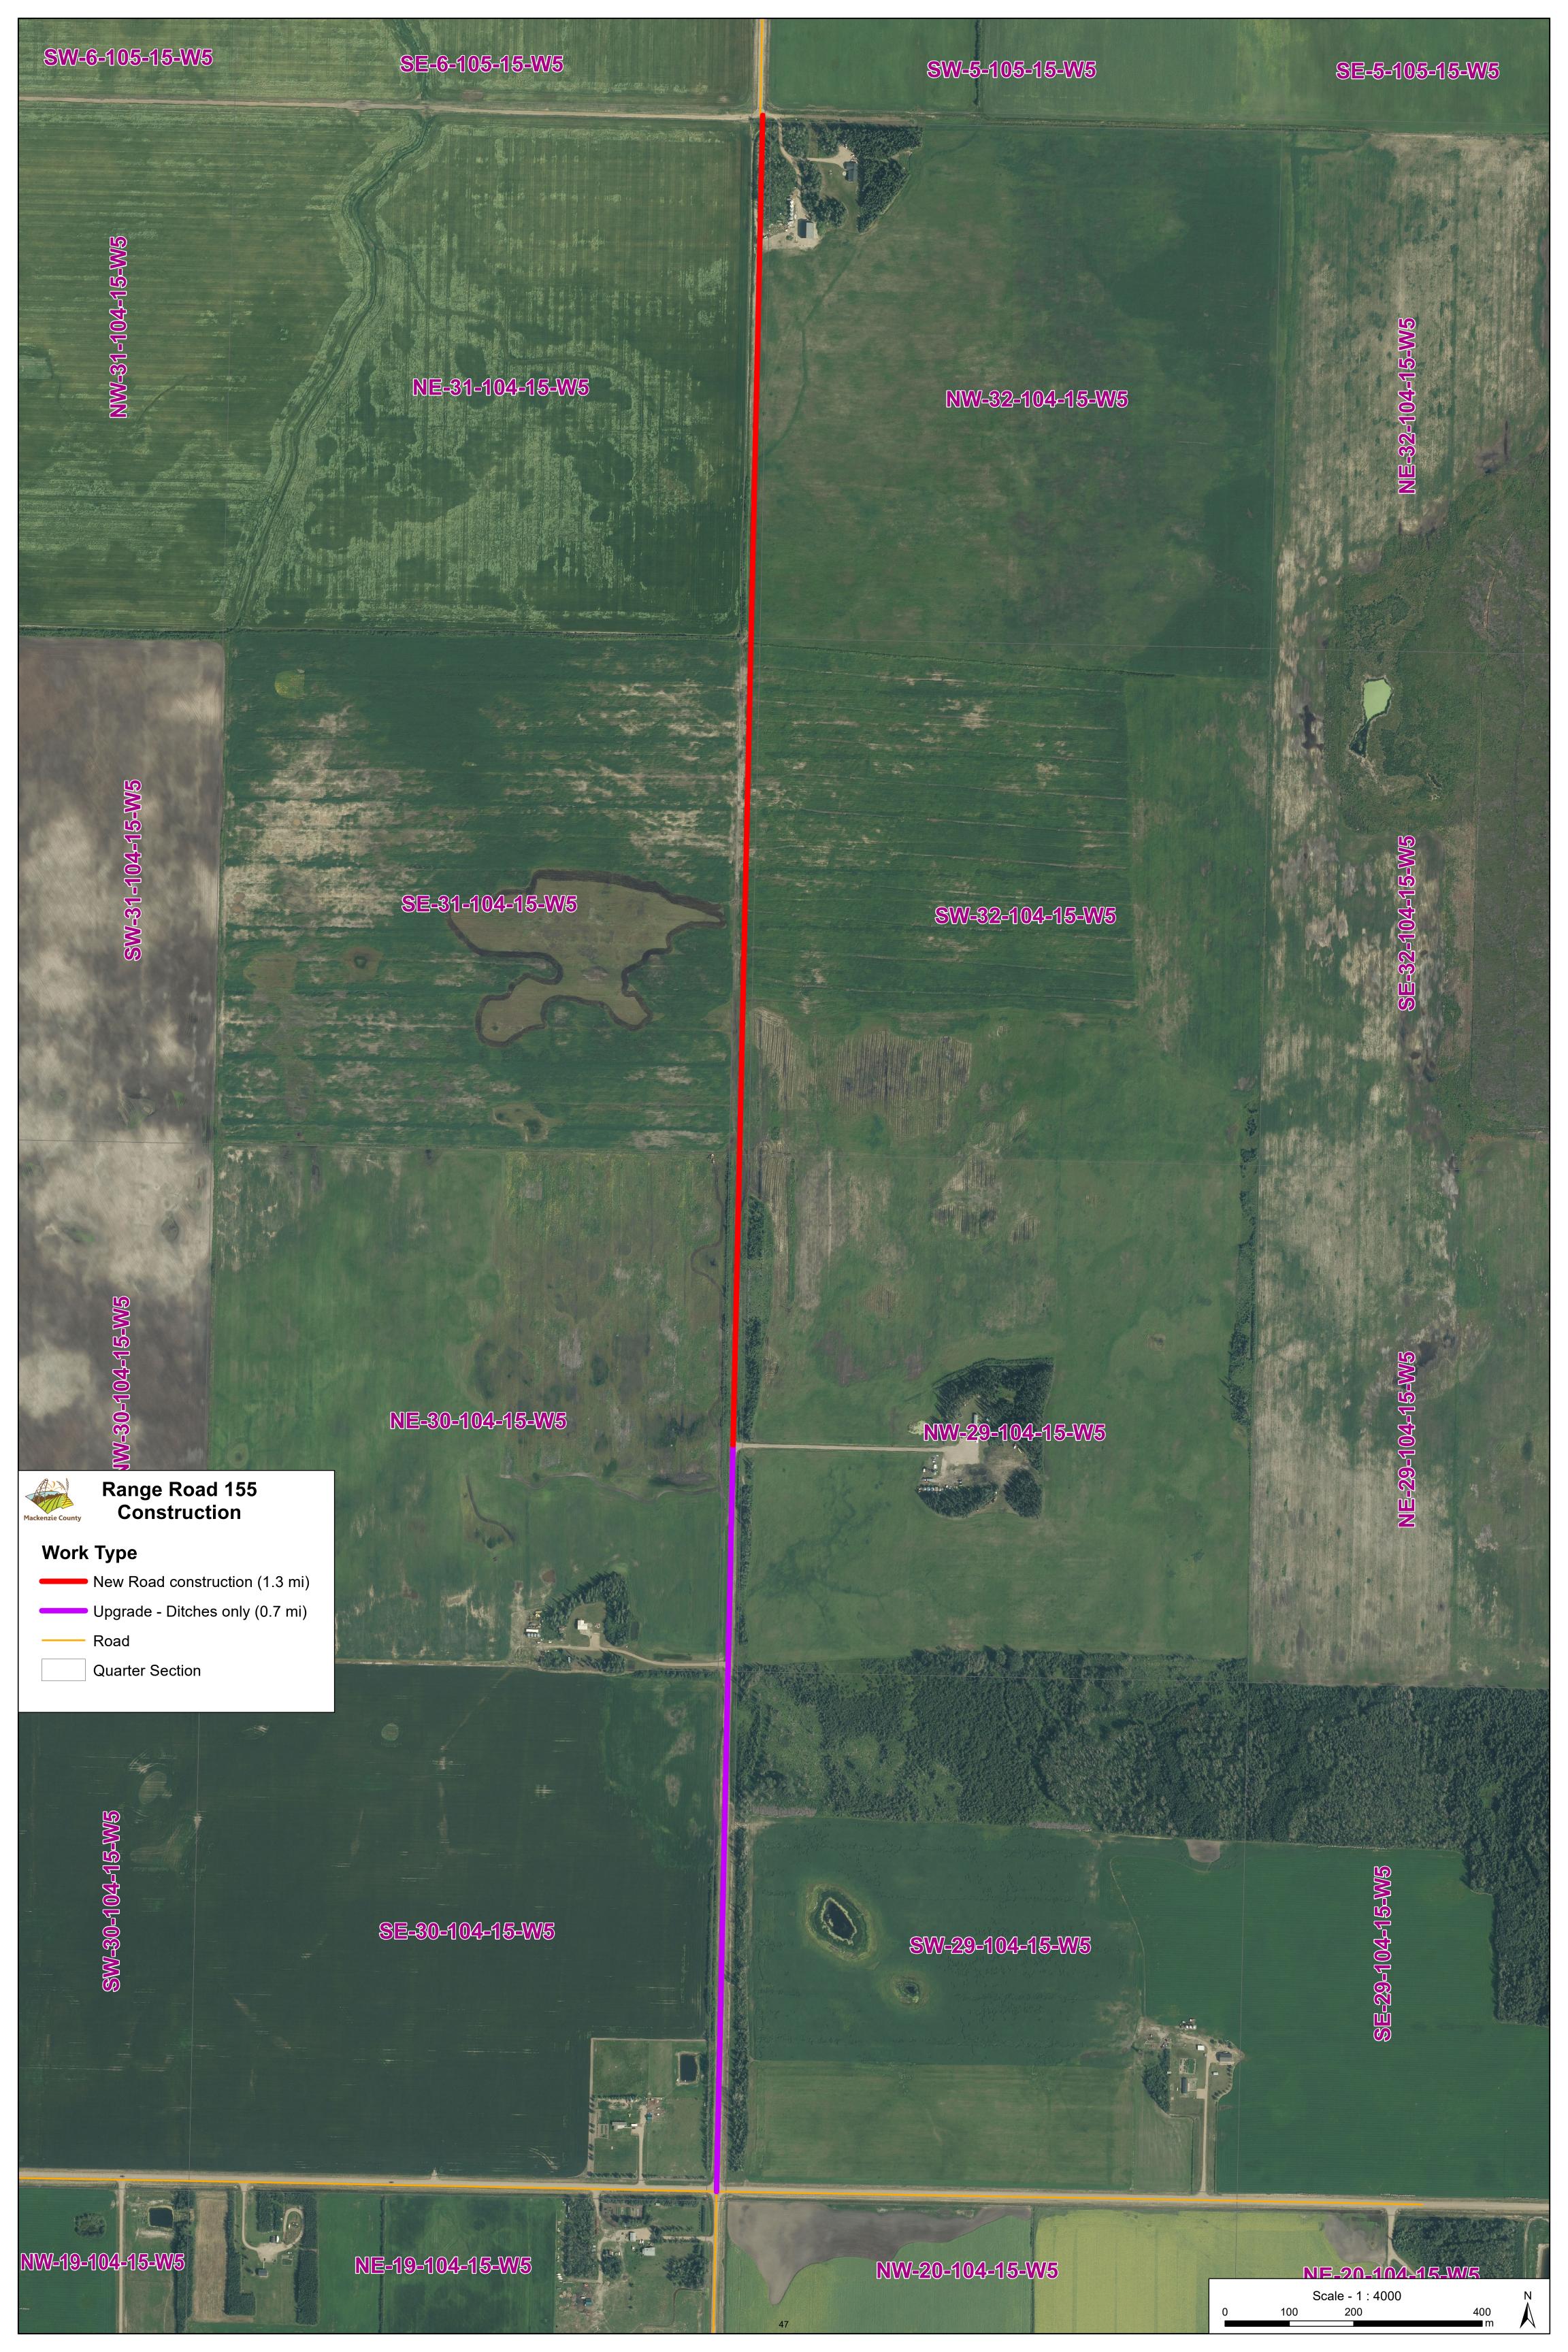

**Range Road 155 (1.3 km)** 

#### Construction of Range Road 155 (1.3 km)

The Work consists of clearing, stripping, and constructing Range Road 155 to the cross section and profile indicated on the drawings. An estimation of cut and fill quantities are included. The included estimates do not include stripping quantities.

Construct a road, with an 8m top, 3:1 side slopes, 3:1 backslopes; a packer to be used when constructing the road up to County standards as per the Mackenzie County General Municipal Improvement Standards.

Length of required road construction commencing at NW 30-104-15-5 and ending at NW 32-104-15-5.

Contractor will assume all construction signage requirements.

#### Ditching

Construct an oversized ditch along RR 15-5 from SW 29-104-15-5 (TWP RD 104-4) ending at NW 32-104-15-5. Length of ditching is 3.25 kms/2 miles. Ditch will be placed on the east side of RR 15-5 from TWP RD 104-4 and will be diverted to the west side of RR 15-5 at NE 30-104-15-5. Ditch will be 2 meters in width, with 3:1 bermed side slopes (if required) to provide sufficient capacity to contain runoff flows.

#### **Installation of Culverts**

Installation of culverts to County specification

Location of the culverts will be determined at the time of construction in consultation with the County. It is estimated that at least 6-800mm culverts will be installed and will be supplied by the County.