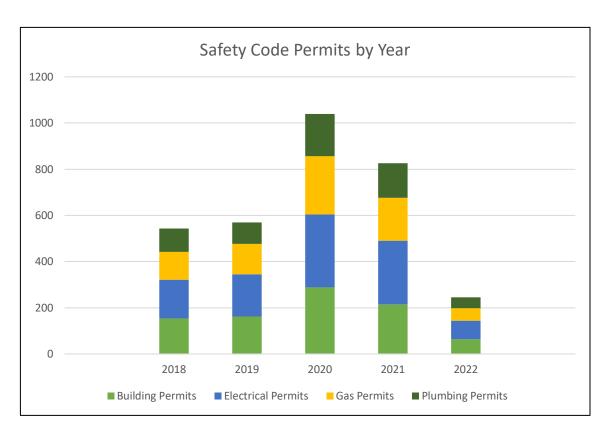

| 0      | 0      | 0      | 0      | 0          | 0     |
| Total                  | 3      | 7      | 11     | 4      | 9      | 1      | 1      | 0      | 0      | 0          | 36    |



## **Total Issued Safety Code Permits by Year**

| Type of<br>Safety Codes | 2018 | 2019 | 2020 | 2021 | 2022<br>Jan-<br>June |
|-------------------------|------|------|------|------|----------------------|
| Building                | 154  | 162  | 288  | 215  | 64                   |
| Electrical              | 168  | 183  | 316  | 276  | 80                   |
| Gas                     | 120  | 132  | 252  | 185  | 54                   |
| Plumbing                | 101  | 92   | 183  | 150  | 47                   |
| Total                   | 543  | 569  | 1039 | 826  | 245                  |





Meeting: Regular Council Meeting

Meeting Date: July 13, 2022

Presented By: Byron Peters, Interim Chief Administrative Officer

Title: Review Policy FIN025 – Purchasing Policy

## **BACKGROUND / PROPOSAL:**

At a recent council meeting, a proponent failed to successfully bid on a project because they did not have a current Certificate of Recognition (COR) for their safety program. This will directly result in increased annual costs to the County.

The County implemented a mandatory COR requirement quite a few years ago in order to reduce risk and potential liability to the municipality. Many contractors in the area have since obtained their COR certification, while others are no longer eligible to bid on County projects.

Administration will investigate costs and/or the reduction in c