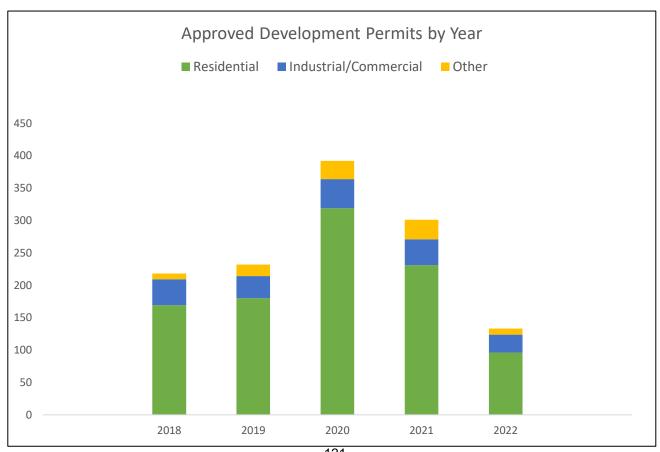

|

Reviewed by: C Smith

Author: L Washkevich

CAO: B Peters

## **Total Approved Development Permits by Year**

| Type of Development        | 2018 | 2019 | *2020 | *2021 | *2022<br>Jan-<br>June |
|----------------------------|------|------|-------|-------|-----------------------|
| Residential                | 169  | 180  | 319   | 231   | 96                    |
| Industrial &<br>Commercial | 40   | 34   | 45    | 40    | 28                    |
| Other                      | 9    | 18   | 28    | 30    | 9                     |
| Total                      | 218  | 232  | 392   | 301   | 133                   |

<sup>\*107</sup> permits due to the FV Flood Recovery in 2020 \* 18 permits due to the FV Flood Recovery in 2021



## **Approved Development Permits by Ward** January to June 2022

| Type of Development        | Ward 1 | Ward 2 | Ward 3 | Ward 4 | Ward 5 | Ward 6 | Ward 7 | Ward 8 | Ward 9 | Ward<br>10 | Total |
|----------------------------|--------|--------|--------|--------|--------|--------|--------|--------|--------|------------|-------|
| Residential                | 8      | 13     | 21     | 13     | 26     | 8      | 3      | 1      | 3      | 0          | 96    |
| Industrial &<br>Commercial | 0      | 1      | 14     | 7      | 0      | 4      | 1      | 0      | 1      | 0          | 28    |
| Other                      | 0      | 0      | 3      | 0      | 1      | 1      | 3      | 0      | 1      | 0          | 9     |
| Total                      | 8      | 14     | 38     | 20     |