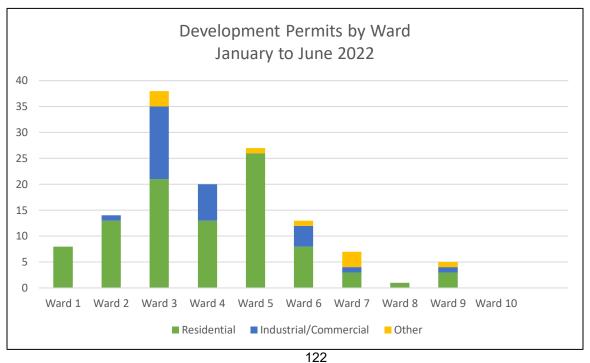

| Type of Development        | Ward 1 | Ward 2 | Ward 3 | Ward 4 | Ward 5 | Ward 6 | Ward 7 | Ward 8 | Ward 9 | Ward<br>10 | Total |
|----------------------------|--------|--------|--------|--------|--------|--------|--------|--------|--------|------------|-------|
| Residential                | 8      | 13     | 21     | 13     | 26     | 8      | 3      | 1      | 3      | 0          | 96    |
| Industrial &<br>Commercial | 0      | 1      | 14     | 7      | 0      | 4      | 1      | 0      | 1      | 0          | 28    |
| Other                      | 0      | 0      | 3      | 0      | 1      | 1      | 3      | 0      | 1      | 0          | 9     |
| Total                      | 8      | 14     | 38     | 20     | 27     | 13     | 7      | 1      | 5      | 0          | 133   |



# Subdivision Applications by Ward January to June 2022

| Type of<br>Subdivision | Ward 1 | Ward 2 | Ward 3 | Ward 4 | Ward 5 | Ward 6 | Ward 7 | Ward 8 | Ward 9 | Ward<br>10 | Total |
|------------------------|--------|--------|--------|--------|--------|--------|--------|--------|--------|------------|-------|
| Urban                  | 0      | 0      | 5      | 0      | 0      | 0      | 0      | 0      | 0      | 0          | 5     |
| Urban Multi Lot        | 0      | 0      | 6      | 0      | 0      | 0      | 1      | 0      | 0      | 0          | 7     |
| Rural                  | 3      | 7      | 0      | 4      | 9      | 1      | 0      | 0      | 0      | 0          | 24    |
| Rural Multi Lot        | 0      | 0      | 0      | 0      | 0      | 0      | 0      | 0